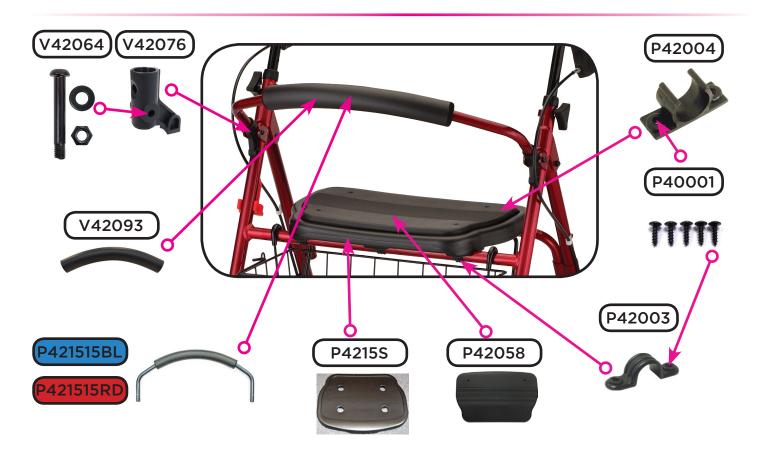

al # Starting "NT"



CARE • QUALITY • INNOVATION



THE **NOVA** PROMISE

**CONTACT US!** We're here to help



info@novajoy.com

1800 557 6682

novajoy.com

#### An important note from



Many parts listed and/or pictured on this breakdown may appear to be identical to the part(s) required but may actually be different, due to slight dimensional changes.

Please verify that the serial number on your rolling walker corresponds with the serial number series denoted in the below parts list. The serial number is located on a sticker that is attached to the frame under the seat (see Figure 1).

If you need further assistance, please call our customer service team at (800) 557-6682.

#### Thank you!



Figure 1

### Hand Brake Mechanism



**Upper Assembly Components** 



## Seat & Backrest



# Folding Mechanism & Accessories



Wheel & Lower Assembly Components



|             | Item Number 4215                        |      |  |
|-------------|-----------------------------------------|------|--|
|             | Mack                                    |      |  |
|             | SERIAL # BEGINNING WITH "NT"            |      |  |
| ITEM NUMBER | DESCRIPTION                             | UOM  |  |
| P42004      | ANTI-RATTLE SEAT CLAMP FOR PLASTIC SEAT | PAIR |  |
| P40021      | AXLE FEMALE FOR REAR WHEEL              | EACH |  |
| P42090      | AXLE FOR FRONT WHEEL                    | EACH |  |
| P40017      | AXLE REAR WHEEL - MALE                  | EACH |  |
| P421515BL   | BACKREST BLUE FLIP-UP                   | EACH |  |
| P421515RD   | BACKREST RED FLIP-UP