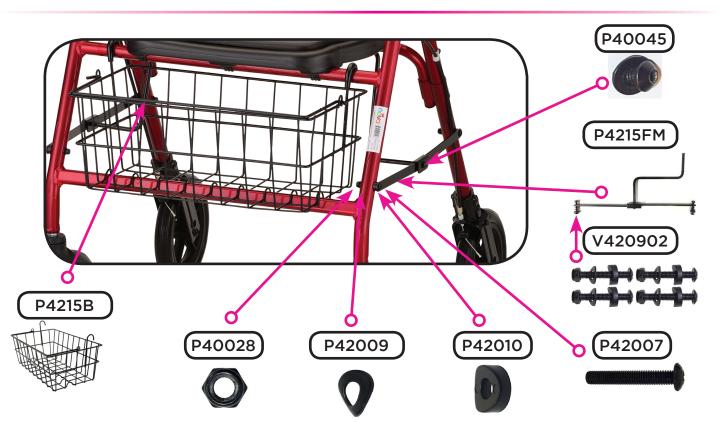

# Folding Mechanism & Accessories

Wheel & Lower Assembly Components

|             | Item Number 4215                        |      |  |
|-------------|-----------------------------------------|------|--|
|             | Mack                                    |      |  |
|             | SERIAL # BEGINNING WITH "NT"            |      |  |
| ITEM NUMBER | DESCRIPTION                             | UOM  |  |
| P42004      | ANTI-RATTLE SEAT CLAMP FOR PLASTIC SEAT | PAIR |  |
| P40021      | AXLE FEMALE FOR REAR WHEEL              | EACH |  |
| P42090      | AXLE FOR FRONT WHEEL                    | EACH |  |
| P40017      | AXLE REAR WHEEL - MALE                  | EACH |  |
| P421515BL   | BACKREST BLUE FLIP-UP                   | EACH |  |
| P421515RD   | BACKREST RED FLIP-UP                    | EACH |  |
| P4215B      | BASKET                                  | EACH |  |
| VT-33207    | BEARING FOR SWIVEL FRONT FORK           | EACH |  |
| P40006      | BEARINGS FOR WHEEL                      | BAG5 |  |
| P-CABLE     | BRAKE CABLE (PAIR)                      | PAIR |  |
| P40027      | BRAKE SHOE                              | PAIR |  |
| P-COVER     | CABLE COVER BLACK                       | EACH |  |
| P40013      | CRIMP FOR STEEL CABLE (PAIR)            | PAIR |  |
| V42093      | FOAM FOR FLIP-UP BACKREST               | EACH |  |
| P4215FM     | FOLDING MECHANISM                       | EACH |  |
| KP4218F     | FORK ASSEMBLY FOR 8" FRONT WHEEL        | EACH |  |
| P40033      | FORK FOR 8" FRONT WHEEL W/STEM          | EACH |  |
| P40031      | FORK FOR REAR WHEEL                     | EACH |  |
| P43003      | GRIP - LEFT ANATOMICAL                  | EACH |  |
| P43004      | GRIP - RIGHT ANATOMICAL                 | EACH |  |
| B14-C       | HAND BRAKE WITH STEEL CABLE             | EACH |  |
| P42159      | HANDLE - LEFT                           | EACH |  |
| P421510     | HANDLE - RIGHT SIDE                     | EACH |  |
| P421512     | HANDLE SILENCER                         | PAIR |  |
| V420902     | HARDWARE FOR FOLDING MECHANISM          | EACH |  |
| H-1002      | LOCK N LOAD                             | EACH |  |
| P40015      | NUT COVER FOR WHEEL AXLES               | EACH |  |
| P40028      | NUT FOR FOLDING MECH                    | EACH |  |
| P40011      | NUT FOR FORK STEM                       | EACH |  |
| P40016      | NUT FOR FRONT/REAR WHEEL AXLE           | BAG5 |  |
| P42058      | PAD FOR SEAT                            | EACH |  |
| P-421401    | PLUG FOR SLANTED FOLDING FRAME          | EACH |  |
| V42076      | RECEIVER FOR REMOVABLE BACKREST         | EACH |  |
| P40047      | REFLECTOR FOR BRAKE HANDLE              | EACH |  |
| V42064      | SCREW & NUT FOR BACKREST HINGE          | EACH |  |
| P40045      | SCREW FOR FOLDING MECHANISM             | EACH |  |