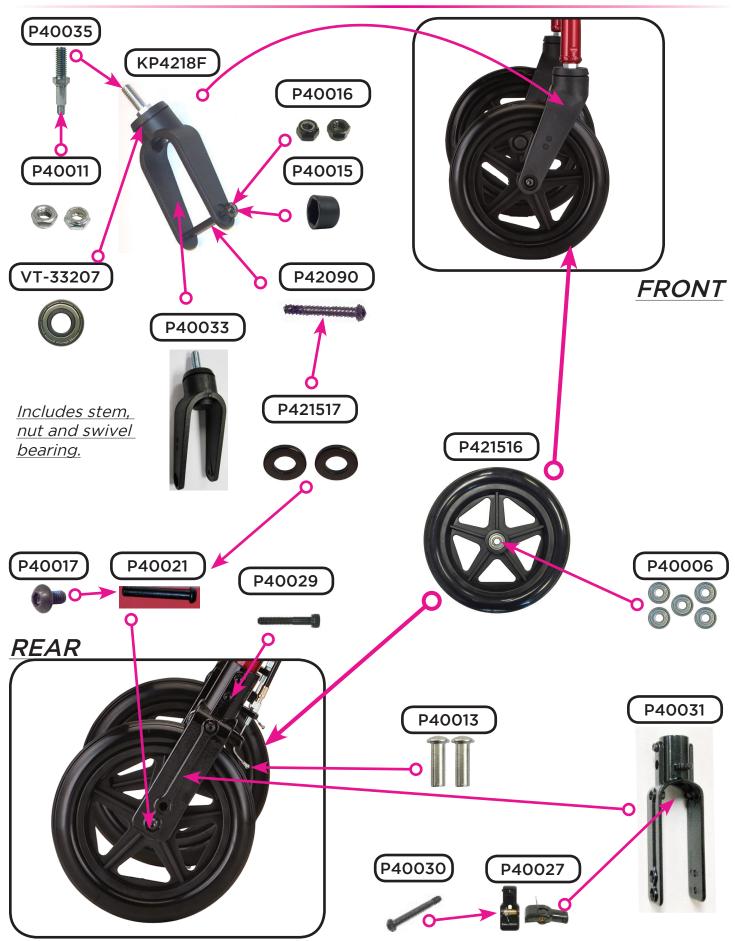

### Hand Brake Mechanism

**Upper Assembly Components** 

# Folding Mechanism & Accessories

Wheel & Lower Assembly Components

|             | Item Number 4215                        |      |  |
|-------------|-----------------------------------------|------|--|
|             | Mack                                    |      |  |
|             | SERIAL # BEGINNING WITH "NT"            |      |  |
| ITEM NUMBER | DESCRIPTION                             | UOM  |  |
| P42004      | ANTI-RATTLE SEAT CLAMP FOR PLASTIC SEAT | PAIR |  |
| P40021      | AXLE FEMALE FOR REAR WHEEL              | EACH |  |
| P42090      | AXLE FOR FRONT WHEEL                    | EACH |  |
| P40017      | AXLE REAR WHEEL - MALE                  | EACH |  |
| P421515BL   | BACKREST BLUE FLIP-UP                   | EACH |  |
| P421515RD   | BACKREST RED FLIP-UP                    | EACH |  |
| P4215B      | BASKET                                  | EACH |  |
| VT-33207    | BEARING FOR SWIVEL FRONT FORK           | EACH |  |
| P40006      | BEARINGS FOR WHEEL                      | BAG5 |  |
| P-CABLE     | BRAKE CABLE (PAIR)                      | PAIR |  |
| P40027      | BRAKE SHOE                              | PAIR |  |
| P-COVER     | CABLE COVER BLACK                       | EACH |  |
| P40013      | CRIMP FOR STEEL CABLE (PAIR)            | PAIR |  |
| V42093      | FOAM FOR FLIP-UP BACKREST               | EACH |  |
| P4215FM     | FOLDING MECHANISM                       | EACH |  |
| KP4218F     | FORK ASSEMBLY FOR 8" FRONT WHEEL        | EACH |  |
| P40033      | FORK FOR 8" FRONT WHEEL W/STEM          | EACH |  |
| P40031      | FORK FOR REAR WHEEL                     | EACH |  |
| P43003      | GRIP - LEFT ANATOMICAL                  | EACH |  |
| P43004      | GRIP - RIGHT ANATOMICAL                 | EACH |  |
| B14-C       | HAND BRAKE WITH STEEL CABLE             | EACH |  |
| P42159      | HANDLE - LEFT                           | EACH |  |
| P421510     | HANDLE - RIGHT SIDE                     | EACH |  |
| P421512     | HANDLE SILENCER                         | PAIR |  |
| V420902     | HARDWARE FOR FOLDING MECHANISM          | EACH |  |
| H-1002      | LOCK N LOAD                             | EACH |  |
| P40015      | NUT COVER FOR WHEEL AXLES               | EACH |  |
| P40028      | NUT FOR FOLDING MECH                    | EACH |  |
| P40011      | NUT FOR FORK STEM                       | EACH |  |
| P40016      | NUT FOR FRONT/REAR WHEEL AXLE           | BAG5 |  |
| P42058      | PAD FOR SEAT                            | EACH |  |
| P-421401    | PLUG FOR SLANTED FOLDING FRAME          | EACH |  |
| V42076      | RECEIVER FOR REMOVABLE BACKREST         | EACH |  |
| P40047      | REFLECTOR FOR BRAKE HANDLE              | EACH |  |
| V42064      | SCREW & NUT FOR BACKREST HINGE          | EACH |  |
| P40045      | SCREW FOR FOLDING MECHANISM             | EACH |  |

|             | Item Number 4215                               |      |  |
|-------------|------------------------------------------------|------|--|
|             | Mack                                           |      |  |
| nova        | SERIAL # BEGINNING WITH "NT"                   |      |  |
| ITEM NUMBER | DESCRIPTION                                    | UOM  |  |
| P42007      | SCREW FOR FOLDING MECH. & SLANTED FRAME PLUG   | EACH |  |
| V42009      | SCREW SET FOR A-FRAME                          | EACH |  |
| P40007      | SCREW TO ADJUST CABLE TENSION                  | EACH |  |
| P40030      | SCREW TO ATTACH BRAKE SHOE TO REAR FORK        | EACH |  |
| P40035      | SCREW TO ATTACH FORK TO FRAME                  | EACH |  |
| C40006      | SCREW TO ATTACH HAND BRAKE                     | EACH |  |
| P40029      | SCREW TO ATTACH REAR FORK TO FRAME             | EACH |  |
| P40001      | SCREWS TO ATTACH PLASTIC SEAT                  | BAG5 |  |
| P4215S      | SEAT                                           | EACH |  |
| V42089      | TRIANGLE SHAPED HEIGHT ADJUSTMENT              | EACH |  |
| P42003      | U-SHAPE SEAT ATTACHMENT                        | EACH |  |
| P42009      | WASHER FOR FOLDING MECHANISM CONTOURED         | EACH |  |
| P42010      | WASHER PLASTIC CONTOURED FOR FOLDING MECHANISM | EACH |  |
| P421517     | WASHERS FOR WHEEL                              | PAIR |  |
| P421516     | WHEEL                                          | EACH |  |