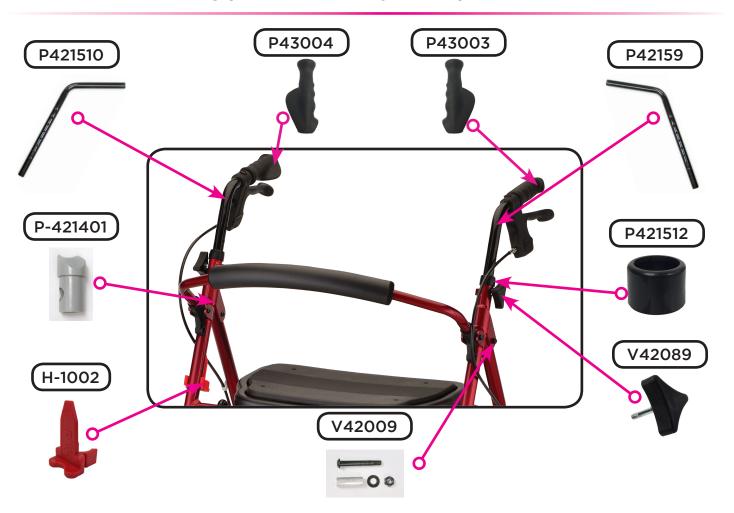

## Seat & Backrest

# Folding Mechanism & Accessories

Wheel & Lower Assembly Components

|             | Item Number 4215                        |      |  |
|-------------|-----------------------------------------|------|--|
|             | Mack                                    |      |  |
|             | SERIAL # BEGINNING WITH "NT"            |      |  |
| ITEM NUMBER | DESCRIPTION                             | UOM  |  |
| P42004      | ANTI-RATTLE SEAT CLAMP FOR PLASTIC SEAT | PAIR |  |
| P40021      | AXLE FEMALE FOR REAR WHEEL              | EACH |  |
| P42090      | AXLE FOR FRONT WHEEL                    | EACH |  |
| P40017      | AXLE REAR WHEEL - MALE                  | EACH |  |
| P421515BL   | BACKREST BLUE FLIP-UP                   | EACH |  |
| P421515RD   | BACKREST RED FLIP-UP                    | EACH |  |
| P4215B      | BASKET                                  | EACH |  |
| VT-33207    | BEARING FOR SWIVEL FRONT FORK           | EACH |  |
| P40006      | BEARINGS FOR WHEEL                      | BAG5 |  |
| P-CABLE     | BRAKE CABLE (PAIR)                      | PAIR |  |
| P40027      | BRAKE SHOE                              | PAIR |  |
| P-COVER     | CABLE COVER BLACK                       | EACH |  |
| P40013      | CRIMP FOR STEEL CABLE (PAIR)            | PAIR |  |
| V42093      | FOAM FOR FLIP-UP BACKREST               | EACH |  |
| P4215FM     | FOLDING MECHANISM                       | EACH |  |
| KP4218F     | FORK ASSEMBLY FOR 8" FRONT WHEEL        | EACH |  |
| P40033      | FORK FOR 8" FRONT WHEEL W/STEM          | EACH |  |
| P40031      | FORK FOR REAR WHEEL                     | EACH |  |
| P43003      | GRIP - LEFT ANATOMICAL                  | EACH |  |
| P43004      | GRIP - RIGHT ANATOMICAL                 | EACH |  |
| B14-C       | HAND BRAKE WITH STEEL CABLE             | EACH |  |
| P42159      | HANDLE - LEFT                           | EACH |  |
| P421510     | HANDLE - RIGHT SIDE                     | EACH |  |
| P421512     | HANDLE SILENCER                         | PAIR |  |
| V420902     | HARDWARE FOR FOLDING MECHANISM          | EACH |  |
| H-1002      | LOCK N LOAD                             | EACH |  |
| P40015      | NUT COVER FOR WHEEL AXLES               | EACH |  |
| P40028      | NUT FOR FOLDING MECH                    | EACH |  |
| P40011      | NUT FOR FORK STEM                       | EACH |  |
| P40016      | NUT FOR FRONT/REAR WHEEL AXLE           | BAG5 |  |
| P42058      | PAD FOR SEAT                            | EACH |  |
| P-421401    | PLUG FOR SLANTED FOLDING FRAME          | EACH |  |
| V42076      | RECEIVER FOR REMOVABLE BACKREST         | EACH |  |
| P40047      | REFLECTOR FOR BRAKE HANDLE              | EACH |  |
| V42064      | SCREW & NUT FOR BACKREST HINGE          | EACH |  |
| P40045      | SCREW FOR FOLDING MECHANISM             | EACH |  |

|             | Item Number 4215                               |      |  |
|-------------|------------------------------------------------|------|--|
|             | Mack                                           |      |  |
| nova        | SERIAL # BEGINNING WITH "NT"                   |      |  |
| ITEM NUMBER | DESCRIPTION                                    | UOM  |  |
| P42007      | SCREW FOR FOLDING MECH. & SLANTED FRAME PLUG   | EACH |  |
| V42009      | SCREW SET FOR A-FRAME                          | EACH |  |
| P40007      | SCREW TO ADJUST CABLE TENSION                  | EACH |  |
| P40030      | SCREW TO ATTACH BRAKE SHOE TO REAR FORK        | EACH |  |
| P40035      | SCREW TO ATTACH FORK TO FRAME                  | EACH |  |
| C40006      | SCREW TO ATTACH HAND BRAKE                     | EACH |  |
| P40029      | SCREW TO ATTACH REAR FORK TO FRAME             | EACH |  |
| P40001      | SCREWS TO ATTACH PLASTIC SEAT                  | BAG5 |  |
| P4215S      | SEAT                                           | EACH |  |
| V42089      | TRIANGLE SHAPED HEIGHT ADJUSTMENT              | EACH |  |
| P42003      | U-SHAPE SEAT ATTACHMENT                        | EACH |  |
| P42009      | WASHER FOR FOLDING MECHANISM CONTOURED         | EACH |  |
| P42010      | WASHER PLASTIC CONTOURED FOR FOLDING MECHANISM | EACH |  |
| P421517     | WASHERS FOR WHEEL                              | PAIR |  |
| P421516     | WHEEL                                          | EACH |  |