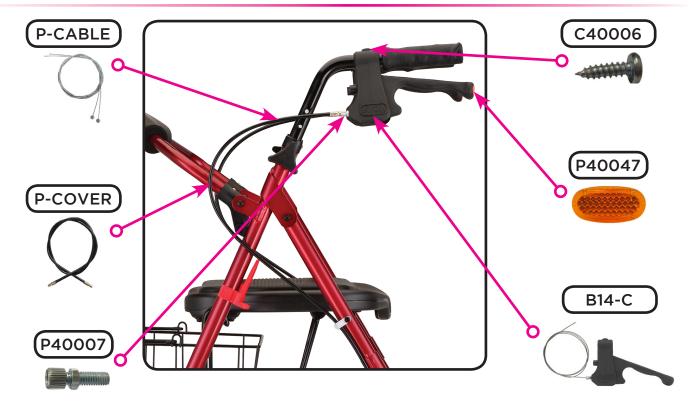

### Hand Brake Mechanism

**Upper Assembly Components** 

# Folding Mechanism & Accessories

Wheel & Lower Assembly Components

|             | Item Number 4215                        |      |  |
|-------------|-----------------------------------------|------|--|
|             | Mack                                    |      |  |
|             | SERIAL # BEGINNING WITH "NT"            |      |  |
| ITEM NUMBER | DESCRIPTION                             | UOM  |  |
| P42004      | ANTI-RATTLE SEAT CLAMP FOR PLASTIC SEAT | PAIR |  |
| P40021      | AXLE FEMALE FOR REAR WHEEL              | EACH |  |
| P42090      | AXLE FOR FRONT WHEEL                    | EACH |  |
| P40017      | AXLE REAR WHEEL - MALE                  | EACH |  |
| P421515BL   | BACKREST BLUE FLIP-UP                   | EACH |  |
| P421515RD   | BACKREST RED FLIP-UP                    | EACH |  |
| P4215B      | BASKET                                  | EACH |  |
| VT-33207    | BEARING FOR SWIVEL FRONT FORK           | EACH |  |
| P40006      | BEARINGS FOR WHEEL                      | BAG5 |  |
| P-CABLE     | BRAKE CABLE (PAIR)                      | PAIR |  |
| P40027      | BRAKE SHOE                              | PAIR |  |
| P-COVER     | CABLE COVER BLACK                       | EACH |  |
| P40013      | CRIMP FOR STEEL CABLE (PAIR)            | PAIR |  |
| V42093      | FOAM FOR FLIP-UP BACKREST               | EACH |  |
| P4215FM     | FOLDING MECHANISM                       | EACH |  |
| KP4218F     | FORK ASSEMBLY FOR 8" FRONT WHEEL        | EACH |  |
| P40033      | FORK FOR 8" FRONT WHEEL W/STEM          | EACH |  |
| P40031      | FORK FOR REAR WHEEL                     | EACH |  |
| P43003      | GRIP - LEFT ANATOMICAL                  | EACH |  |
| P43004      | GRIP - RIGHT ANATOMICAL                 | EACH |  |
| B14-C       | HAND BRAKE WITH STEEL CABLE             | EACH |  |
| P42159      | HANDLE - LEFT                           | EACH |  |
| P421510     | HANDLE - RIGHT SIDE                     | EACH |  |
| P421512     | HANDLE SILENCER                         | PAIR |  |
| V420902     | HARDWARE FOR FOLDING MECHANISM          | EACH |  |
| H-1002      | LOCK N LOAD                             | EACH |  |
| P40015      | NUT COVER FOR WHEEL AXLES               | EACH |  |
| P40028      | NUT FOR FOLDING MECH                    | EACH |  |
| P40011      | NUT FOR FORK STEM                       | EACH |  |
| P40016      | NUT FOR FRONT/REAR WHEEL AXLE           | BAG5 |  |
| P42058      | PAD FOR SEAT                            | EACH |  |
| P-421401    | PLUG FOR SLANTED FOLDING FRAME          | EACH |  |
| V42076      | RECEIVER FOR REMOVABLE BACKREST         | EACH |  |
| P40047      | REFLECTOR FOR BRAKE HANDLE              | EACH |  |
| V42064      | SCREW & NUT FOR BACKREST HINGE          | EACH |  |
| P40045      | SCREW FOR FOLDING MECHANISM             | EACH |  |

|             | Item Number 4215                               |      |  |
|-------------|------------------------------------------------|------|--|
|             | Mack                                           |      |  |
| nova        | SERIAL # BEGINNING WITH "NT"                   |      |  |
| ITEM NUMBER | DESCRIPTION                                    | UOM  |  |
| P42007      | SCREW FOR FOLDING MECH. & SLANTED FRAME PLUG   | EACH |  |
| V42009      | SCREW SET FOR A-FRAME                          | EACH |  |
| P40007      | SCREW TO ADJUST CABLE TENSION                  | EACH |  |
| P40030      | SCREW TO ATTACH BRAKE SHOE TO REAR FORK        | EACH |  |
| P40035      | SCREW TO ATTACH FORK TO FRAME                  | EACH |  |
| C40006      | SCREW TO ATTACH HAND BRAKE                     | EACH |  |
| P40029      | SCREW TO ATTACH REAR FORK TO FRAME             | EACH |  |
| P40001      | SCREWS TO ATTACH PLASTIC SEAT                  | BAG5 |  |
| P4215S      | SEAT                                           | EACH |  |
| V42089      | TRIANGLE SHAPED HEIGHT ADJUSTMENT              | EACH |  |
| P42003      | U-SHAPE SEAT ATTACHMENT                        | EACH |  |
| P42009      | WASHER FOR FOLDING MECHANISM CONTOURED         | EACH |  |
| P42010      | WASHER PLASTIC CONTOURED FOR FOLDING MECHANISM | EACH |  |
| P421517     | WASHERS FOR WHEEL                              | PAIR |  |
| P421516     | WHEEL                                          | EACH |  |